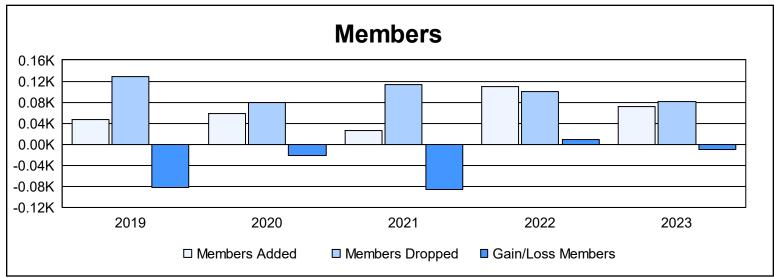

District 5M 3 As of June 2023 Cumulative

| Year      | New<br>Clubs | Dropped<br>Clubs | Gain/<br>Loss<br>Clubs | New<br>Members | Charter<br>Members | Reinstate<br>Members | Transfer<br>Members | Total<br>Member<br>Added | Total<br>Members<br>Dropped | Gain/<br>Loss<br>Members |
|-----------|--------------|------------------|------------------------|----------------|--------------------|----------------------|---------------------|--------------------------|-----------------------------|--------------------------|
| 2018-2019 | 0            | 3                | -3                     | 41             | 1                  | 2                    | 2                   | 46                       | 129                         | -83                      |
| 2019-2020 | 0            | 1                | -1                     | 52             | 0                  | 3                    | 3                   | 58                       | 79                          | -21                      |
| 2020-2021 | 0            | 2                | -2                     | 24             | 0                  | 1                    | 1                   | 26                       | 113                         | -87                      |
| 2021-2022 | 0            | 1                | -1                     | 97             | 3                  | 6                    | 4                   | 110                      | 101                         | 9                        |
| 2022-2023 | 0            | 0                | 0                      | 66             | 2                  | 3                    | 0                   | 71                       | 82                          | -11                      |
| Average   | 0            | 1                | -1                     | 56             | 1                  | 3                    | 2                   | 62                       | 101                         | -39                      |