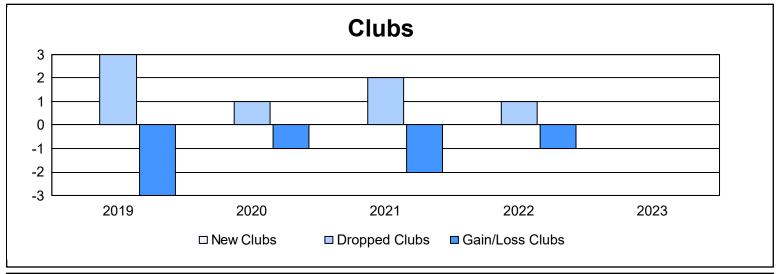

District 5M 3 As of June 2023 Cumulative

| Year      | New<br>Clubs | Dropped<br>Clubs | Gain/<br>Loss<br>Clubs | New<br>Members | Charter<br>Members | Reinstate<br>Members | Transfer<br>Members | Total<br>Member<br>Added | Total<br>Members<br>Dropped | Gain/<br>Loss<br>Members |
|-----------|--------------|------------------|------------------------|----------------|--------------------|----------------------|---------------------|--------------------------|-----------------------------|--------------------------|
| 2018-2019 | 0            | 3                | -3                     | 41             | 1                  | 2                    | 2                   | 46                       | 129                         | -83                      |
| 2019-2020 | 0            | 1                | -1                     | 52             | 0                  | 3                    | 3                   | 58                       | 79                          | -21                      |
| 2020-2021 | 0            | 2                | -2                     | 24             | 0                  | 1                    | 1                   | 26                       | 113                         | -87                      |
| 2021-2022 | 0            | 1                | -1                     | 97             | 3                  | 6                    | 4                   | 110                      | 101                         | 9                        |
| 2022-2023 | 0            | 0                | 0                      | 66             | 2                  | 3                    | 0                   | 71                       | 82                          | -11                      |
| Average   | 0            | 1                | -1                     | 56             | 1                  | 3                    | 2                   | 62                       | 101                         | -39                      |